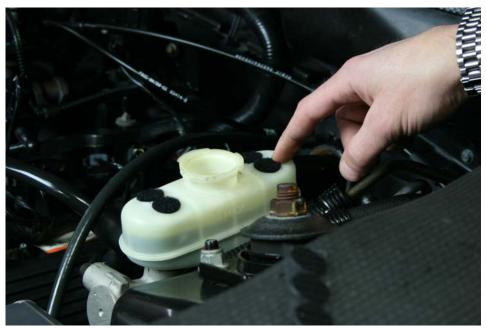

Step 1: Remove cap and install Velcro hook dots as shown

Step 2: Install Velcro loop dots over Velcro hook dots previously installed

For Technical Assistance, call Moroso's Tech Line (203)-458-0542, 8:30am-5:00pm Eastern Time MOROSO PERFORMANCE PRODUCTS, INC. **80 CARTER DRIVE** GUILFORD, CT 06437 www.moroso.com