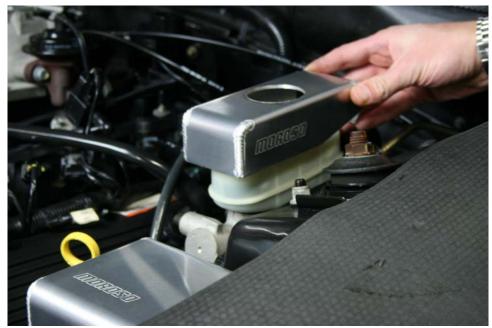

Step 3: Place cover over Brake reservoir

Step 4 Press firmly down on cover to secure Velcro dots to inside of cover

For Technical Assistance, call Moroso's Tech Line (203)-458-0542, 8:30am-5:00pm Eastern Time MOROSO PERFORMANCE PRODUCTS, INC.
80 CARTER DRIVE GUILFORD, CT 06437 www.moroso.com