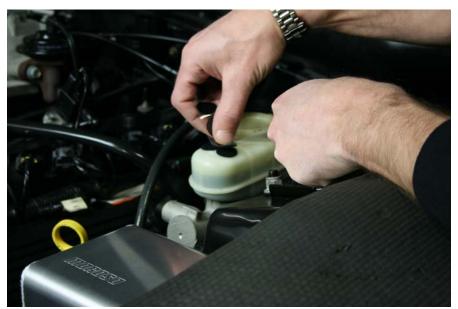

Step 1: Remove cap and install Velcro hook dots as shown

Step 2: Install Velcro loop dots over Velcro hook dots previously installed

For Technical Assistance, call Moroso's Tech Line (203)-458-0542, 8:30am-5:00pm Eastern Time MOROSO PERFORMANCE PRODUCTS, INC. **80 CARTER DRIVE** GUILFORD, CT 06437 www.moroso.com