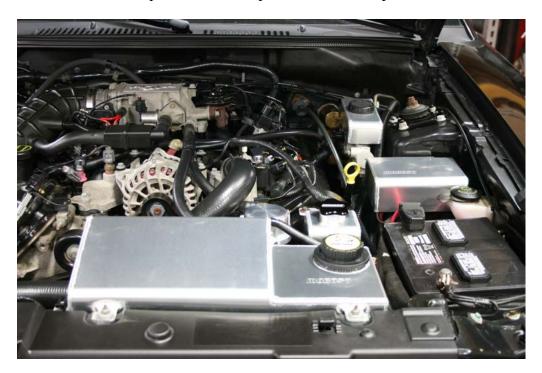

Step 5: Re-install cap, Installation Complete

For Technical Assistance, call Moroso's Tech Line (203)-458-0542, 8:30am-5:00pm Eastern Time MOROSO PERFORMANCE PRODUCTS, INC.
80 CARTER DRIVE GUILFORD, CT 06437 www.moroso.com