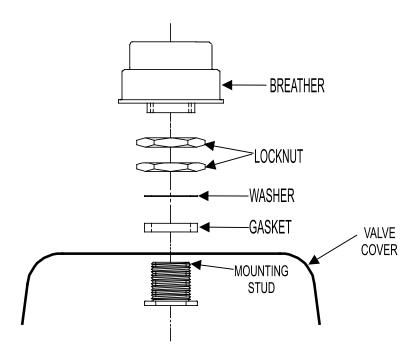

## Refer to the assembly drawing for installation procedure

- Install the Mounting Stud through the inside of the Valve Cover. The recommended sized hole for the Mounting Stud is 1-1/8" to 1-1/4".
- On the outside, install the Gasket, Washer and one of the Locknuts. Tighten the Locknut to compress the Gasket so that it conforms to the Valve Cover. (Do not over-tighten)
- Install the second Locknut and then the Breather. Thread each piece down until they contact
  the first Locknut and tighten the second Locknut against the bottom of the Breather.