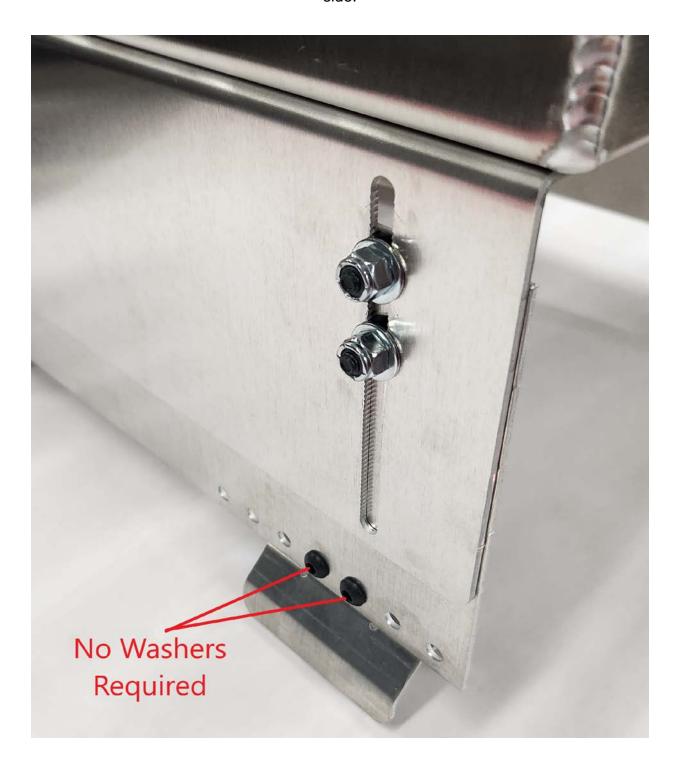

Tool Tray Leg (2)

When fastening LEG EXTENSION to LEG, install Allen Heads through hole side, not slotted side.