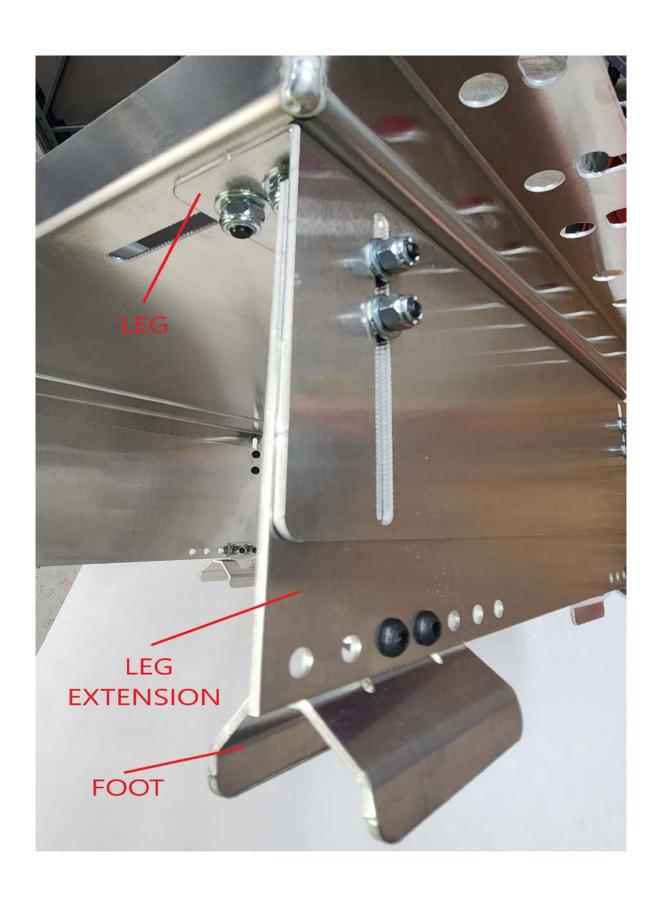

## **Parts List**

(16) 1/4" Nylock Nut
(8) 5/16" Nylock Nut
(16) 1/4" x .625" Allen Head Bolt
(8) 5/16" x .750" Allen Head Bolt
(32) 1/4" Washers
(16) 5/16 Washer
(2) Legs
(2) Leg Extensions
(4) Feet
(1) Tool Tray Base

Tool Tray Leg (2)

When fastening LEG EXTENSION to LEG, install Allen Heads through hole side, not slotted side.