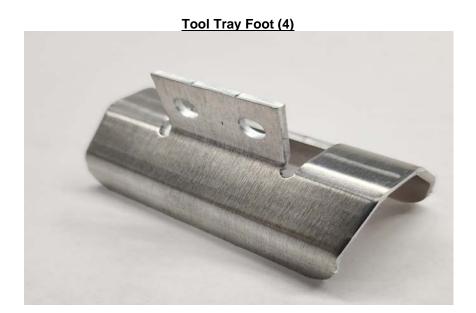

## **Parts List**

(16) 1/4" Nylock Nut
(8) 5/16" Nylock Nut
(16) 1/4" x .625" Allen Head Bolt
(8) 5/16" x .750" Allen Head Bolt
(32) 1/4" Washers
(16) 5/16 Washer
(2) Legs
(2) Leg Extensions
(4) Feet
(1) Tool Tray Base