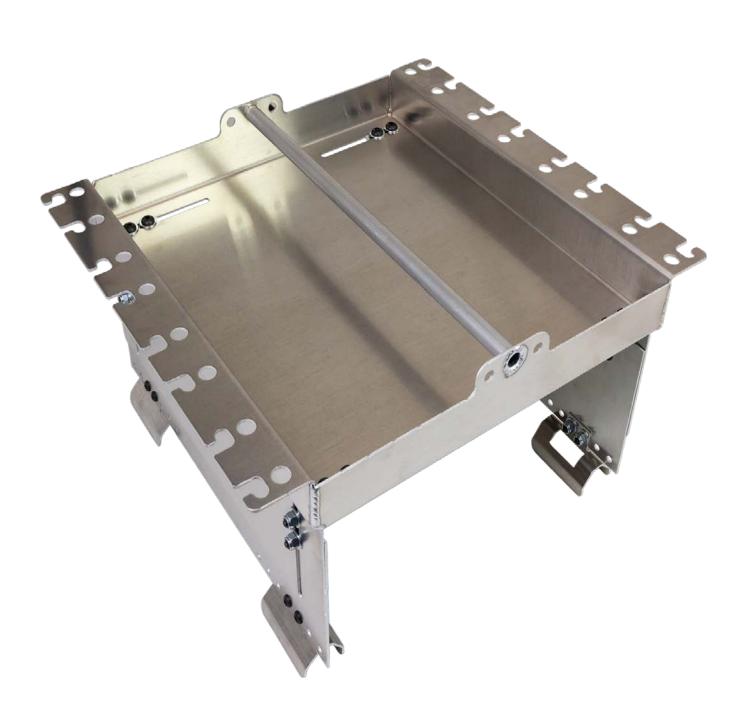

## INSTALLATION INSTRUCTIONS #65092 Universal Tool Tray for EFI Rail Mounting

## **Parts List**

(16) 1/4" Nylock Nut
(8) 5/16" Nylock Nut
(16) 1/4" x .625" Allen Head Bolt
(8) 5/16" x .750" Allen Head Bolt
(32) 1/4" Washers
(16) 5/16 Washer
(2) Legs
(2) Leg Extensions
(4) Feet
(1) Tool Tray Base