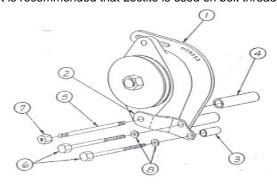

## **PARTS LIST**

- 1. Alternator Bracket Top
- Alternator Bracket Bottom
- 3. Spacer 1 1/8 x 9/16 O.D.
- 4. Spacer 2 3/4 x 7/8 O.D.
- 5. Alternator Stud
- 6.  $3/8 16 \times 4$  Bolt
- 7. 3/8 x 24 ESNA Locknut
- 8. 3/8 Med Split Washer