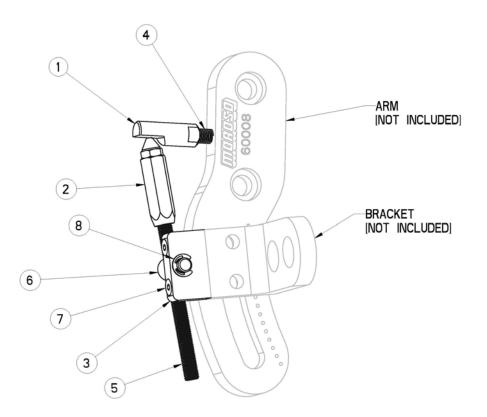

## PARTS LIST

| ITEM | DESC            | QTY | ITEM | DES   |
|------|-----------------|-----|------|-------|
| 1    | Ball Joint      | 1   | 5    | Thre  |
| 2    | Hex             | 1   | 6    | Swiv  |
| 3    | Extension Block | 1   | 7    | 10-24 |
| 4    | Stud            | 1   | 8    | E-Cli |

| ITEM | DESC            | QTY |
|------|-----------------|-----|
| 5    | Threaded Rod    | 1   |
| 6    | Swivel          | 1   |
| 7    | 10-24 Flat Head | 2   |
| 8    | E-Clip          | 1   |

#### INSTALLATION

- 1. Loosen the crank trigger Arm
- 2. Loctite® 262 and install Stud into the Crank Trigger Arm hand tight until it stops.
- 3. Screw the *Ball Joint* onto the *Stud* until it is about a ½"-¼" away from the *Arm* and it is positioned as shown in the parts list. **DO NOT** bottom it on the *Stud*. **DO NOT** use Loctite®
- 4. Loctite® 262 and screw the *Hex* onto the male side of the *Ball Joint* until it is tight as shown in the parts list.
- 5. Loctite® 262 and screw the Threaded Rod into the Hex until it is tight.
- 6. Spin the *Swivel* onto the *Threaded Rod*
- 7. Fasten the *Extension Block* to the crank trigger *Bracket* so that the chamfered side of the large hole faces the motor. Use Loctite® 242 on the *Flat Heads* and tighten.
- 8. Adjust the position of the Swivel and insert it through the backside of the Extension Block.
- 9. Install the *E-Clip*.
- 10. Let the thread locker cure overnight.