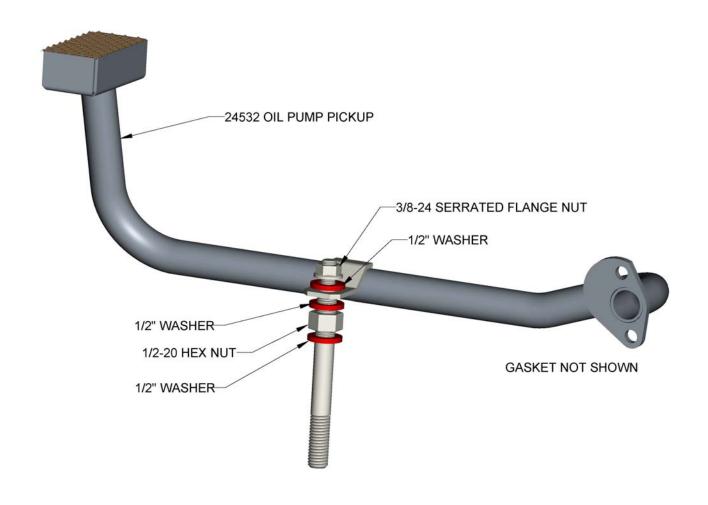

## **PARTS LIST**

- (1) 24532 Oil Pump Pickup
- (1) 24500119 Gasket, Ford
- (1) 38192010 Main Cap Stud 1/2-20 & 3/8-24 Multi-Thread
- (1) 0708014 1/2-20 Hex Nut
- (3) 38310100 Washers 1/2" Chrome Moly Steel
- (1) 0706019 3/8-24 Flange Nut

## SEE ILLUSTRATION ON BACK PAGE

- 4) Install (1) 1/2" washer over the new main cap stud followed by the 1/2" hex nut.
- 5) Torque the 1/2" main cap nut and the opposite main cap screw to factory specifications.
- 6) Next place a 1/2" washer over the new stud and onto the main cap 1/2" hex nut.
- 7). Place the pickup bracket over the new main cap stud followed by a1/2" washer.
- 8) Install the 3/8-24 flange nut hand tight at this time.
- 9) Install the gasket between the oil pump and pickup flange with the two original screws and torque the screws to factory specifications.
- 10) Torque the 3/8-24 flange nut to 35 ft-lbs.
- 11) **Check pickup**. Check all rotating parts for sufficient clearance. Put clay or putty on four corners of the pickup screen and install gaskets. Place oil pan on engine and secure tightly. Remove the oil pan and measure the height of the crushed clay/putty. The recommended proper clearance should be 1/4" to 1/2". If necessary make adjustments.
- 12) Install gasket/gaskets and sealant as recommended by the factory.
- 13) Re-install the oil pan and torque screws per factory specifications.
- 14) Add and check for proper oil level.