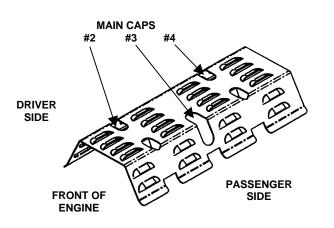

## Ford Windage Tray P/N 22935

This Windage Tray is designed to fit Ford 351W engines and will need to be secured with Moroso Stud Kit P/N 38192.

See drawing below for reference.

- 1. After removing the oil pan and oil pump pickup, remove the #2 and #4 main cap bolts and replace with studs from Moroso Stud Kit P/N 38192. The order of assembly is Stud Washer 1/2" Nut.
- 2. If a new Moroso P/N 24532 Pickup has not already been installed, remove the #3 passenger side main cap bolt and replace with the new stud supplied with the oil pump pickup. Follow the pickup instructions for procedure.
- 3. Torque the new main cap studs to factory recommended specification.
- 4. Place Windage Tray on new studs as shown in diagram. Fasten using the nuts and washers supplied with the studs.
- 5. Attach new oil pump pickup to the oil pump and #3 main cap stud.
- 6. Check that all hardware is tight. Check clearance between pickup screen and the bottom of the oil pan before running engine, there should be 1/4" to 3/8" clearance. Replace gasket and oil pan.